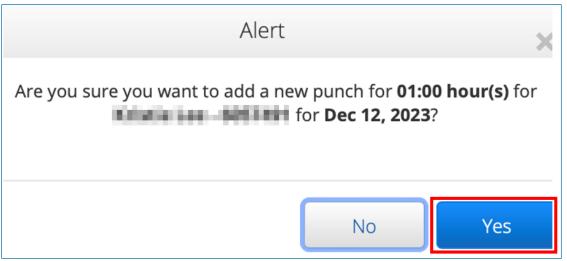

10) Click Yes, on the alert.

**NOTE**: Confirm the number of hours is the same as in the authorization email provided by Aveanna.

**NOTE**: The entry can be found under the **ENTRIES** tab. If done correctly, the punch/entry will be saved and marked as unvalidated.