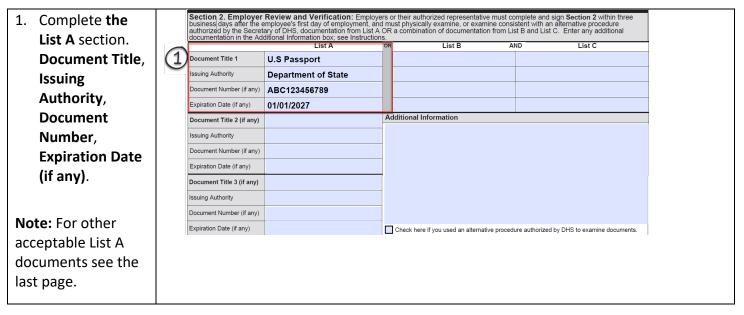

#### List A Documents

Below a passport is used as an example for List A documentation.