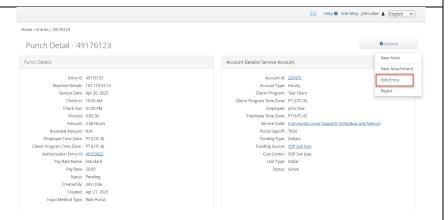

2. Click on the **Actions** menu and select **Edit Entry**.

**Note:** Changes can only be made before hours are approved or rejected.