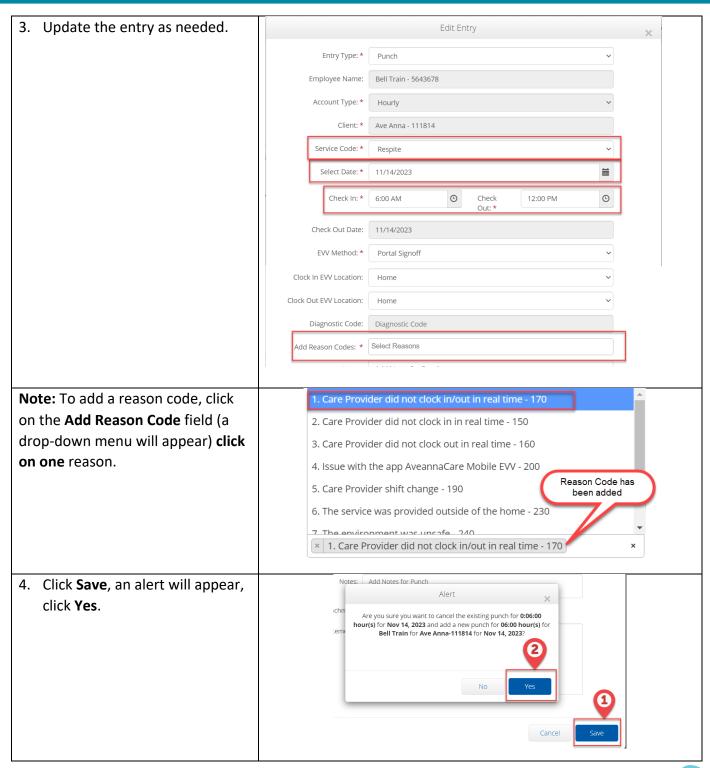

### Edit a Punch

Complete these steps to make changes to time entries. To complete these steps the entries tab must be selected.

1. Select the entries row you need to edit.

Note: If the status is unvalidated, rejected, or approved edits will not be available.

2. Click on the **Actions** menu and select **Edit Entry**.

**Note:** Changes can only be made before hours are approved or rejected.