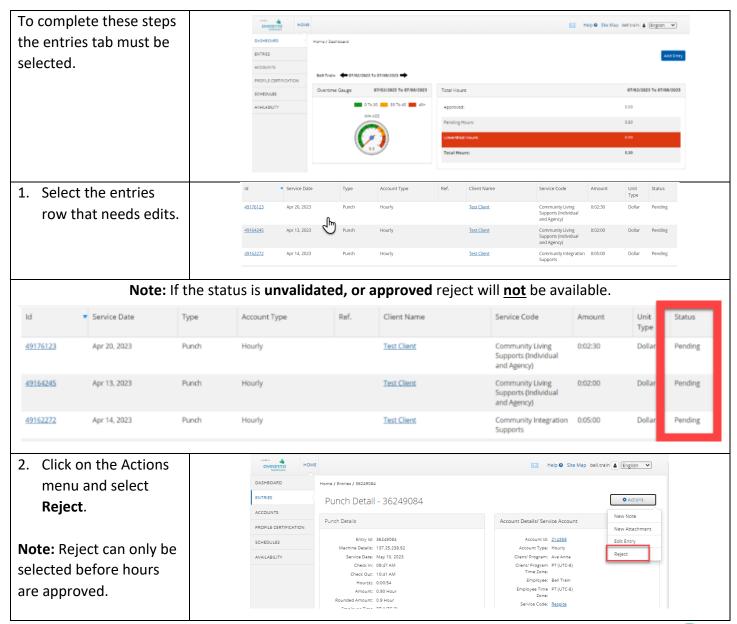

## Reject a Time Entry

### Edit a Punch

Complete these steps to make changes to time entries. To complete these steps the entries tab must be selected.

1. Select the entries row you need to edit.

Note: If the status is unvalidated, rejected, or approved edits will not be available.

2. Click on the **Actions** menu and select **Edit Entry**.

**Note:** Changes can only be made before hours are approved or rejected.