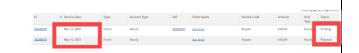

#### SUPPORT SERVICES

The original will be in a rejected status. A new line item will be created.