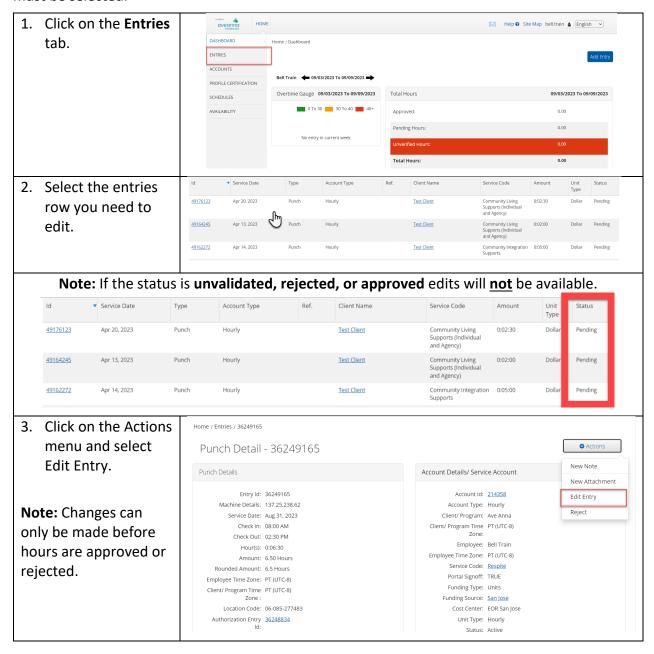

## Care Provider Editing a Punch on the Web

Complete these steps to make changes to the time entries. To complete these steps the entries tab must be selected.

Aveanna Support Services External Documentation Created: July 2023