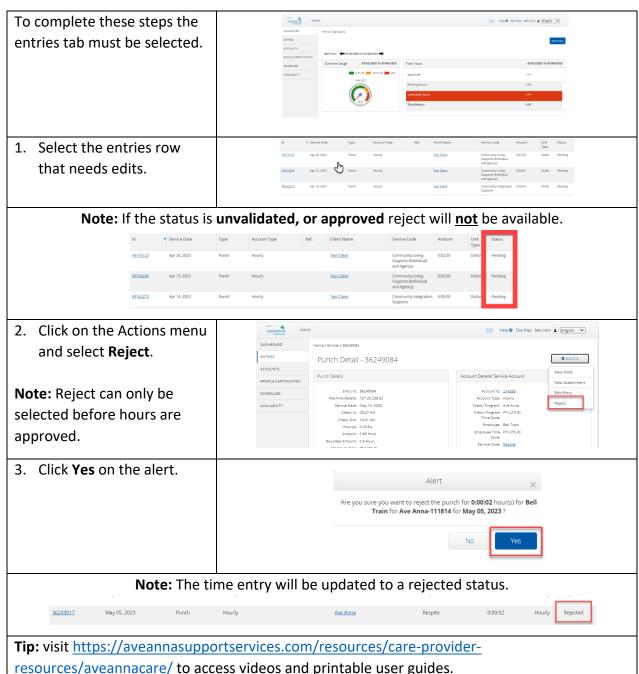

### Edit a Punch

Complete these steps to make changes to time entries. To complete these steps the entries tab must be

1. Select the entries row you need to edit.

Note: If the status is unvalidated, rejected, or approved edits will not be available.

| Id       | Service Date | Туре  | Account Type | Ref. | Client Name        | Service Code                                            | Amount  | Unit<br>Type | Status  |
|----------|--------------|-------|--------------|------|--------------------|---------------------------------------------------------|---------|--------------|---------|
| 49176123 | Apr 20, 2023 | Punch | Hourly       |      | <u>Test Client</u> | Community Living<br>Supports (Individual<br>and Agency) | 0:02:30 | Dollar       | Pending |
| 49164245 | Apr 13, 2023 | Punch | Hourly       |      | <u>Test Client</u> | Community Living<br>Supports (Individual<br>and Agency) | 0:02:00 | Dollar       | Pending |
| 49162272 | Apr 14, 2023 | Punch | Hourly       |      | <u>Test Client</u> | Community Integration<br>Supports                       | 0:05:00 | Dollar       | Pending |

2. Click on the **Actions** menu and select **Edit Entry**.

**Note:** Changes can only be made before hours are approved or rejected.

## SUPPORT SERVICES

3. Update the entry as Add New Entry needed. Entry Type: \* Employee Name: Bell Train Account Type: \* Hourly Client: \* Ave Anna - 8888897 × Service Code: \* Respite Service Date: \* 07/06/2023 ≡ Check In: \* 9:00 AM Check 4:00 PM 0 Clock In EVV Location: Clock Out EVV Location: Check Out Date: 07/06/2023 Diagnostic Code: Diagnostic Code Add Notes for Punch Attachment: Choose File Statements: \* I certify the time worked is true and accurate ☐ I know my client must sign-off for this to be paid ☐ I am not authorized to work over 40 hours per week Cancel