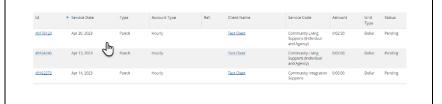

### Edit a Punch

Complete these steps to make changes to time entries. To complete these steps the entries tab must be

1. Select the entries row you need to edit.

Note: If the status is unvalidated, rejected, or approved edits will not be available.

| Id       | Service Date | Туре  | Account Type | Ref. | Client Name        | Service Code                                            | Amount  | Unit<br>Type | Status  |
|----------|--------------|-------|--------------|------|--------------------|---------------------------------------------------------|---------|--------------|---------|
| 49176123 | Apr 20, 2023 | Punch | Hourly       |      | <u>Test Client</u> | Community Living<br>Supports (Individual<br>and Agency) | 0:02:30 | Dollar       | Pending |
| 49164245 | Apr 13, 2023 | Punch | Hourly       |      | <u>Test Client</u> | Community Living<br>Supports (Individual<br>and Agency) | 0:02:00 | Dollar       | Pending |
| 49162272 | Apr 14, 2023 | Punch | Hourly       |      | <u>Test Client</u> | Community Integration<br>Supports                       | 0:05:00 | Dollar       | Pending |

2. Click on the **Actions** menu and select **Edit Entry**.

**Note:** Changes can only be made before hours are approved or rejected.