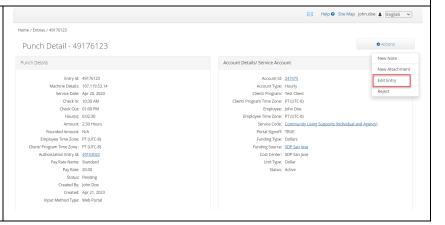

2. Click on the **Actions** menu and select **Edit Entry**.

**Note:** Changes can only be made before hours are approved or rejected.