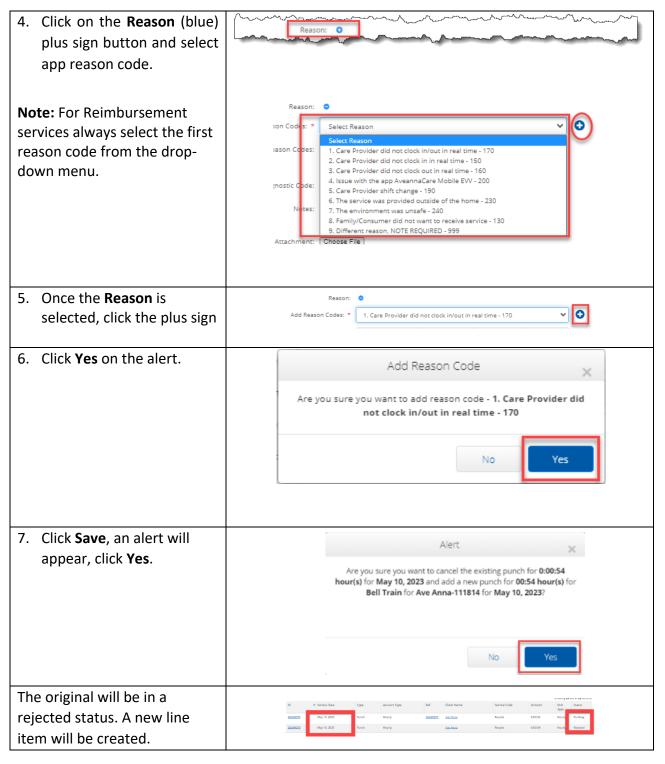

## SUPPORT SERVICES

3. Update the entry as Add New Entry needed. Entry Type: \* Employee Name: Bell Train Account Type: \* Hourly Client: \* Ave Anna - 8888897 × Service Code: \* Respite Service Date: \* 07/06/2023 ≡ Check In: \* 9:00 AM Check 4:00 PM 0 Clock In EVV Location: Clock Out EVV Location: Check Out Date: 07/06/2023 Diagnostic Code: Diagnostic Code Add Notes for Punch Attachment: Choose File Statements: \* I certify the time worked is true and accurate ☐ I know my client must sign-off for this to be paid ☐ I am not authorized to work over 40 hours per week Cancel