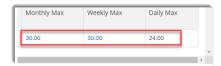

## SUPPORT SERVICES

All active authorizations will **appear** by service code with dates.

4. **Scroll Right** in Auth box, find the column for "Monthly Max" and **click on the amount**. In the example, the amount is "30".