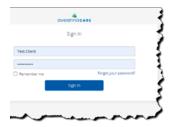

## Dashboard Authorization Widget

1. Log-in to the AveannaCare Dashboard at https://aveanna.dcisoftware.com/Home/Dashboard.

Important: When accessing

webpage through mobile device, the user must select Go to Full Site.