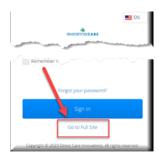

## Dashboard Authorization Widget

1. Log-in to the AveannaCare Dashboard at https://aveanna.dcisoftware.com/Home/Dashboard.

Important: When accessing

webpage through mobile device, the user must select Go to Full Site.