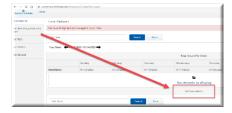

2. Scroll down under Authorizations

3. Click the blue Search button.

## SUPPORT SERVICES

All active authorizations will **appear** by service code with dates.

4. **Scroll Right** in Auth box, find the column for "Monthly Max" and **click on the amount**. In the example, the amount is "30".