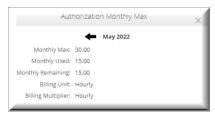

5. A small **window will pop** up displaying the current month, Monthly Max, and Monthly Used, Monthly Remaining. Use the arrow to go to the previous month.