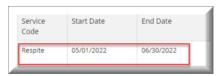

## SUPPORT SERVICES

All active authorizations will **appear** by service code with dates.

4. **Scroll Right** in Auth box, find the column for "Monthly Max" and **click on the amount**. In the example, the amount is "30".